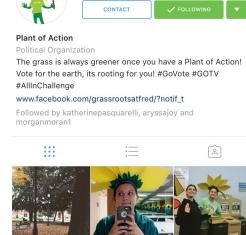

## Social media.

CONTACT

- Facebook
  - Page Likes
  - Brochure
  - Video Views
- **Twitter** 
  - Followers
- Instagram
  - **Followers**

Plant of Action @PlantofAction · 22h Follow us on Facebook to join the grassroots on our trail to get people voting! #GOTV #Election2016 #plantofaction #AllInChallenge #ALLin216